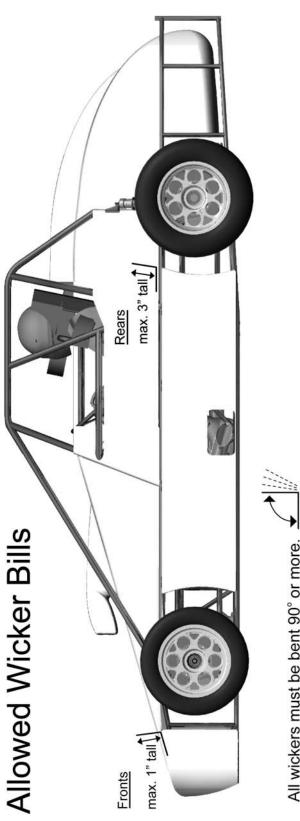

Wickers must also be securely fastened, as they will be seeing a lot of load at speed. All wickers must be bent 90° or more.  $\checkmark$  It wickers must be bend or angle change allowed throughout length of wicker.