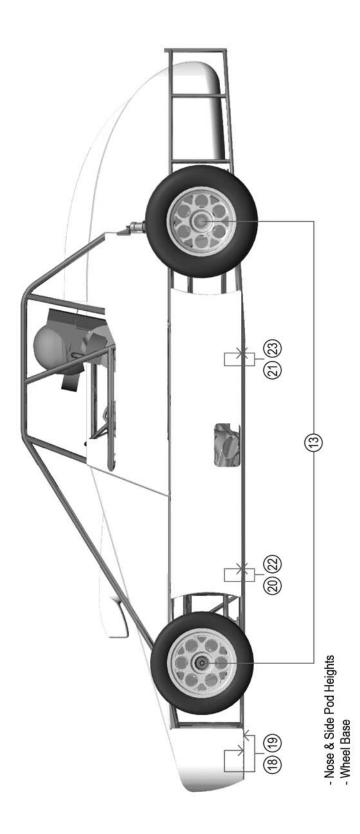

# Key to Illustrations 15, 16 & 17

### USAC Silver Crown Inspection Report

|    | Car Specifications                  | Dimen."       | Min."     | Max." | Tires    |
|----|-------------------------------------|---------------|-----------|-------|----------|
| 1  | Template Radiator Air Inlet         | $\checkmark$  |           |       |          |
| 2  | Template Brake Air Inlet            | $\checkmark$  |           |       |          |
| 3  | Template Tail                       | $\checkmark$  |           |       |          |
| 4  | Template Side Pod/Left Side-Front   | $\checkmark$  | 1/4" tol. |       |          |
| 5  | Template Side Pod/Left Side-Rear    | $\checkmark$  | 1/4" tol. |       |          |
| 6  | Template Side Pod/Right Side-Front  | $\checkmark$  | 1/4" tol. |       | 4        |
| 7  | Template Side Pod/Right Side-Rear   | $\checkmark$  | 1/4" tol. |       |          |
| 8  | Template Nose-Horizontal            | $\checkmark$  | 1/4" tol. |       | ~ ~      |
| 9  | Template Nose-Vertical              | $\checkmark$  | 1/4" tol. |       | 8.       |
| 10 | Car Weight                          | 1825          |           |       | Bias Ply |
| 11 | Front Tire Width                    | 78"           | 771⁄2"    | 78½"  | Bias Ply |
| 12 | Rear Tire Width                     | 78"           | 78"       | 78½"  | Bias Ply |
| 13 | Wheel Base                          | 102"          | 101¾"     | 102¼" |          |
| 14 | Offset/Left Front Wheel-Frame       | 9¾"           | 91⁄2"     | 10"   |          |
| 15 | Offset/Right Front Wheel-Frame      | 9¾"           | 91⁄2"     | 10"   |          |
| 16 | Offset/Left Rear Wheel-Frame        | 5¾"           | 51⁄2"     | 6"    |          |
| 17 | Offset/Right Rear Wheel-Frame       | 5¾"           | 51⁄2      | 6"    |          |
| 18 | Front Nose Height/Left Front        | From "0" line | 0"        | 1"    |          |
| 19 | Front Nose Height/Right Front       | From "0" line | 0"        | 1"    |          |
| 20 | Side Pod Height/Left Side-Front     | From "0" line | 0"        | 1"    | 7        |
| 21 | Side Pod Height/Left Side-Rear      | From "0" line | 0"        | 1"    |          |
| 22 | Side Pod Height/Right Side-Front    | From "0" line | 0"        | 1"    |          |
| 23 | Side Pod Height/Right Side-Rear     | From "0" line | 0"        | 1"    | 12       |
| 24 | Side Pod Width/Front                | 75"           | 74½"      | 75½"  |          |
| 25 | Side Pod Width/Rear                 | 75"           | 74½"      | 75½"  |          |
| 26 | Tire Clearance/Left Front-Nose      | 2¾"           | 21⁄4"     | 3¼"   | Bias Ply |
| 27 | Tire Clearance/Left Front-Side Pod  | 5"            | 41⁄2"     | 51⁄2" | Bias Ply |
| 28 | Tire Clearance/Left Rear-Side Pod   | 4"            | 31⁄2"     | 41⁄2" | Bias Ply |
| 29 | Tire Clearance/Right Front-Nose     | 21⁄2"         | 2"        | 3"    | Bias Ply |
| 30 | Tire Clearance/Right Front-Side Pod | 4"            | 31⁄2"     | 4½"   | Bias Ply |
| 31 | Tire Clearance/Right Rear-Side Pod  | 31⁄2"         | 3"        | 4"    | Bias Ply |