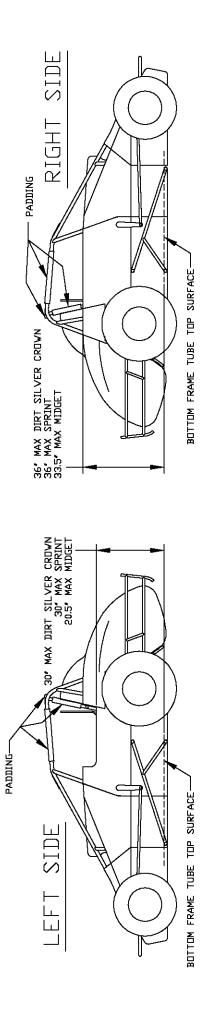

### USAC Silver Crown Inspection Report

|    | Car Specifications                  | Dimen."       | Min."     | Max." | Tires    |
|----|-------------------------------------|---------------|-----------|-------|----------|
| 1  | Template Radiator Air Inlet         | $\checkmark$  |           |       |          |
| 2  | Template Brake Air Inlet            | $\checkmark$  |           |       |          |
| 3  | Template Tail                       | $\checkmark$  |           |       |          |
| 4  | Template Side Pod/Left Side-Front   | $\checkmark$  | 1/4" tol. |       |          |
| 5  | Template Side Pod/Left Side-Rear    | $\checkmark$  | 1/4" tol. |       |          |
| 6  | Template Side Pod/Right Side-Front  | $\checkmark$  | 1/4" tol. |       | 4        |
| 7  | Template Side Pod/Right Side-Rear   | $\checkmark$  | 1/4" tol. |       |          |
| 8  | Template Nose-Horizontal            | $\checkmark$  | 1/4" tol. |       | ~ ~      |
| 9  | Template Nose-Vertical              | $\checkmark$  | 1/4" tol. |       | 8.       |
| 10 | Car Weight                          | 1825          |           |       | Bias Ply |
| 11 | Front Tire Width                    | 78"           | 771⁄2"    | 78½"  | Bias Ply |
| 12 | Rear Tire Width                     | 78"           | 78"       | 78½"  | Bias Ply |
| 13 | Wheel Base                          | 102"          | 101¾"     | 102¼" |          |
| 14 | Offset/Left Front Wheel-Frame       | 9¾"           | 91⁄2"     | 10"   |          |
| 15 | Offset/Right Front Wheel-Frame      | 9¾"           | 91⁄2"     | 10"   |          |
| 16 | Offset/Left Rear Wheel-Frame        | 5¾"           | 51⁄2"     | 6"    |          |
| 17 | Offset/Right Rear Wheel-Frame       | 5¾"           | 51⁄2      | 6"    |          |
| 18 | Front Nose Height/Left Front        | From "0" line | 0"        | 1"    |          |
| 19 | Front Nose Height/Right Front       | From "0" line | 0"        | 1"    |          |
| 20 | Side Pod Height/Left Side-Front     | From "0" line | 0"        | 1"    | 7        |
| 21 | Side Pod Height/Left Side-Rear      | From "0" line | 0"        | 1"    |          |
| 22 | Side Pod Height/Right Side-Front    | From "0" line | 0"        | 1"    |          |
| 23 | Side Pod Height/Right Side-Rear     | From "0" line | 0"        | 1"    | 12       |
| 24 | Side Pod Width/Front                | 75"           | 74½"      | 75½"  |          |
| 25 | Side Pod Width/Rear                 | 75"           | 74½"      | 75½"  |          |
| 26 | Tire Clearance/Left Front-Nose      | 2¾"           | 21⁄4"     | 3¼"   | Bias Ply |
| 27 | Tire Clearance/Left Front-Side Pod  | 5"            | 41⁄2"     | 51⁄2" | Bias Ply |
| 28 | Tire Clearance/Left Rear-Side Pod   | 4"            | 31⁄2"     | 41⁄2" | Bias Ply |
| 29 | Tire Clearance/Right Front-Nose     | 21⁄2"         | 2"        | 3"    | Bias Ply |
| 30 | Tire Clearance/Right Front-Side Pod | 4"            | 31⁄2"     | 4½"   | Bias Ply |
| 31 | Tire Clearance/Right Rear-Side Pod  | 31⁄2"         | 3"        | 4"    | Bias Ply |