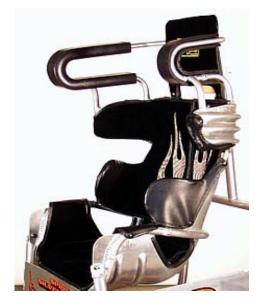

## 2008 USAC Approved Structural Containment Seats

The use of this style of seat will not require the fitting of roll cage nets

#### Kirkey 57 / 66 Series

Lajoie SPR01

**ButlerBuilt Advantage Series** 