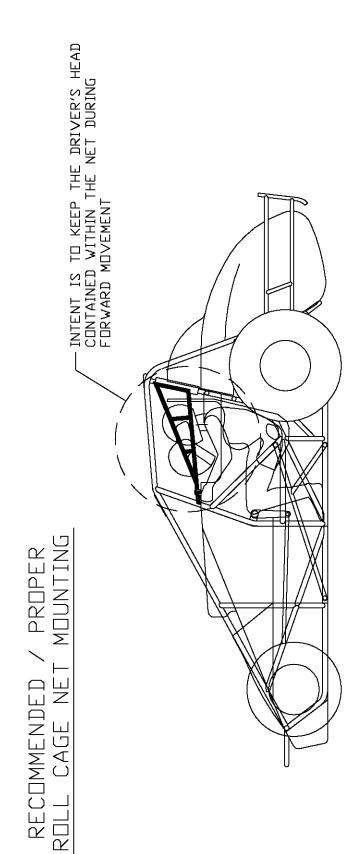

DIRT SILVER CROWN A GREATER THAN B -- 9' MAX SPRINT A GREATER THAN B -- 8' MAX MIDGET A GREATER THAN B -- 6' MAX





#5





**#6** 









SUN VISOR

7" MAX DIRT SILVER CROWN & SPRINT 5" MAX MIDGET

7' MAX FLAT

1

l













## 2008 USAC Approved Structural Containment Seats

The use of this style of seat will not require the fitting of roll cage nets

#### Kirkey 57 / 66 Series

Lajoie SPR01





**ButlerBuilt Advantage Series** 



### **Racetech Composite 9100 Series**





2007 SFI APPROVED HEAD AND NECK RESTRAINT SYSTEMS



R3



www.hansdevice.com

Hutchens II



www.lfttech.com



www.hutchensdevice.com

**Hutchens Hybrid** 



www.hutchensdevice.com



Wickers must also be securely fastened, as they will be seeing a lot of load at speed. All wickers must be bent 90° or more.  $\checkmark$  It wickers must be bend or angle change allowed throughout length of wicker.



Wickers must also be securely fastened, as they will be seeing a lot of load at speed. All wickers must be bent 90° or more.  $\chec