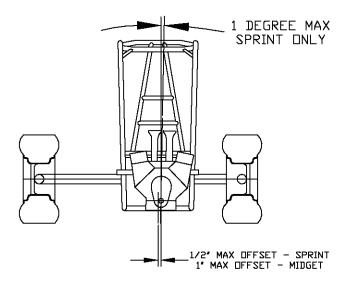

DIRT SILVER CROWN A GREATER THAN B -- 9' MAX SPRINT A GREATER THAN B -- 8' MAX MIDGET A GREATER THAN B -- 6' MAX





#5





**#6** 









SUN VISOR

7" MAX DIRT SILVER CROWN & SPRINT 5" MAX MIDGET

7' MAX FLAT

1

l













## 2008 USAC Approved Structural Containment Seats

The use of this style of seat will not require the fitting of roll cage nets

#### Kirkey 57 / 66 Series

Lajoie SPR01





**ButlerBuilt Advantage Series** 



### **Racetech Composite 9100 Series**





2007 SFI APPROVED HEAD AND NECK RESTRAINT SYSTEMS



R3



www.hansdevice.com

Hutchens II



www.lfttech.com



www.hutchensdevice.com

**Hutchens Hybrid** 



www.hutchensdevice.com



Wickers must also be securely fastened, as they will be seeing a lot of load at speed. All wickers must be bent 90° or