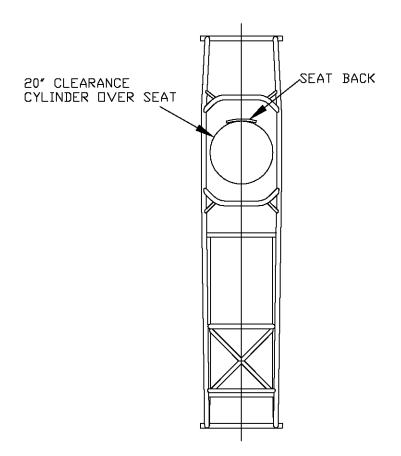

DIRT SILVER CROWN A GREATER THAN B -- 9' MAX SPRINT A GREATER THAN B -- 8' MAX MIDGET A GREATER THAN B -- 6' MAX





#5





**#6** 









SUN VISOR

7" MAX DIRT SILVER CROWN & SPRINT 5" MAX MIDGET

7' MAX FLAT

1

l













## 2008 USAC Approved Structural Containment Seats

The use of this style of seat will not require the fitting of roll cage nets

#### Kirkey 57 / 66 Series

Lajoie SPR01





**ButlerBuilt Advantage Series** 



### **Racetech Composite 9100 Series**





2007 SFI APPROVED HEAD AND NECK RESTRAINT SYSTEMS



R3



www.hansdevice.com

Hutchens II



www.lfttech.com



www.hutchensdevice.com

**Hutchens Hybrid** 



www.hutchensdevice.com



Wickers must also be securely fastened, as they will be seeing a lot of load at speed. All wickers must be bent 90°