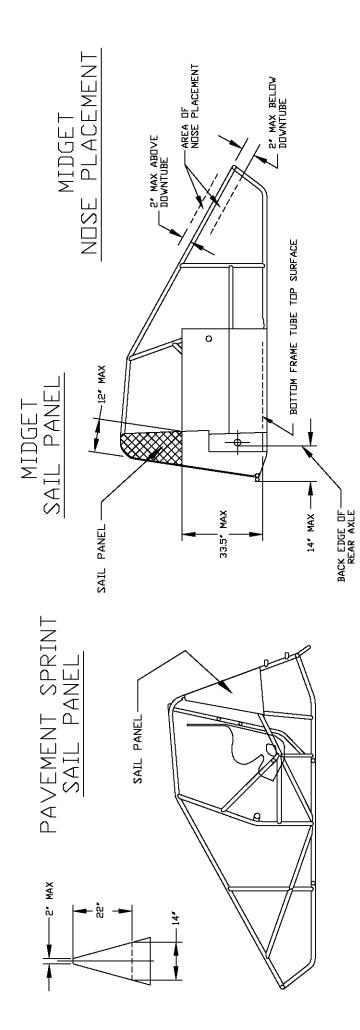

www.hutchensdevice.com

Wickers must also be securely fastened, as they will be seeing a lot of load at speed. All wickers must be bent 90° or more.  $\checkmark$  It wickers must be bend or angle change allowed throughout length of wicker.

Wickers must also be securely fastened, as they will be seeing a lot of load at speed. All wickers must be bent 90° or more.  $\checkmark$  It wickers must be bend or angle change allowed throughout length of wicker.