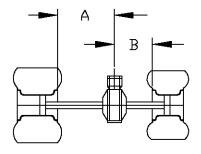

DIRT SILVER CROWN A GREATER THAN B -- 9' MAX SPRINT A GREATER THAN B -- 8' MAX MIDGET A GREATER THAN B -- 6' MAX

#5

**#6** 

SUN VISOR

7" MAX DIRT SILVER CROWN & SPRINT 5" MAX MIDGET

7' MAX FLAT

1

l