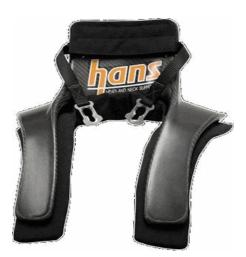

### **Racetech Composite 9100 Series**

2007 SFI APPROVED HEAD AND NECK RESTRAINT SYSTEMS

R3

www.hansdevice.com

Hutchens II

www.lfttech.com

www.hutchensdevice.com

**Hutchens Hybrid** 