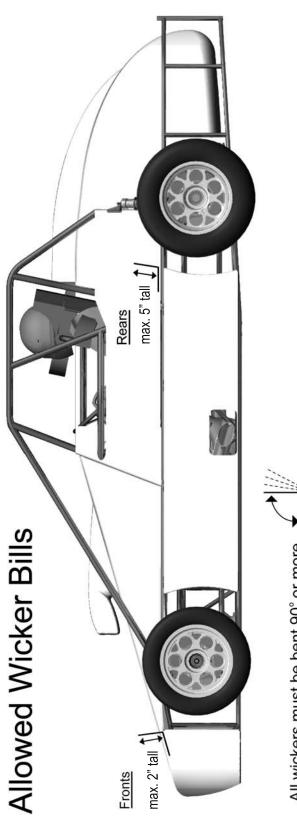

www.hutchensdevice.com

Wickers must also be securely fastened, as they will be seeing a lot of load at speed. All wickers must be bent 90° or more.  $\checkmark$  It wickers must be bend or angle change allowed throughout length of wicker.