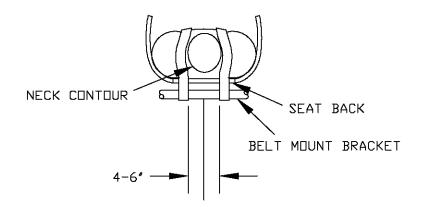

DIRT SILVER CROWN A GREATER THAN B -- 9' MAX SPRINT A GREATER THAN B -- 8' MAX MIDGET A GREATER THAN B -- 6' MAX





#5





**#6** 









SUN VISOR

7" MAX DIRT SILVER CROWN & SPRINT 5" MAX MIDGET

7' MAX FLAT

1

l













## 2008 USAC Approved Structural Containment Seats

The use of this style of seat will not require the fitting of roll cage nets

#### Kirkey 57 / 66 Series

Lajoie SPR01





**ButlerBuilt Advantage Series** 



### **Racetech Composite 9100 Series**





2007 SFI APPROVED HEAD AND NECK RESTRAINT SYSTEMS



R3



www.hansdevice.com

Hutchens II



www.lfttech.com



www.hutchensdevice.com

**Hutchens Hybrid** 



www.hutchensdevice.com



Wickers must also be securely fastened, as they will be seeing a lot of load at speed. All wickers must be bent 90° or more.  $\checkmark$  It wickers must be bend or angle change allowed throughout length of wicker.



Wickers must also be securely fastened, as they will be seeing a lot of load at speed. All wickers must be bent 90° or more.