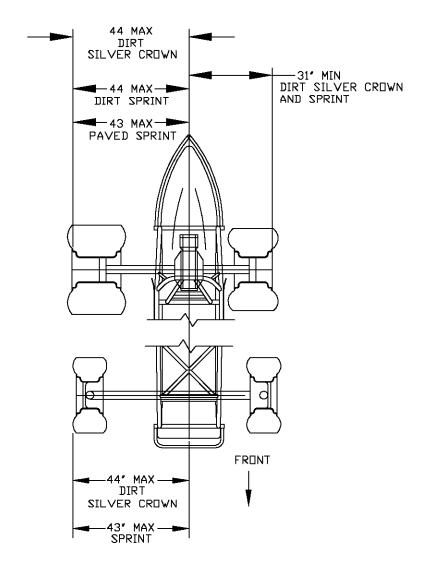

### USAC Silver Crown Inspection Report

|    | Car Specifications                  | Dimen."       | Min."     | Max." | Tires    |
|----|-------------------------------------|---------------|-----------|-------|----------|
| 1  | Template Radiator Air Inlet         | $\checkmark$  |           |       |          |
| 2  | Template Brake Air Inlet            | $\checkmark$  |           |       |          |
| 3  | Template Tail                       | $\checkmark$  |           |       |          |
| 4  | Template Side Pod/Left Side-Front   | $\checkmark$  | 1/4" tol. |       |          |
| 5  | Template Side Pod/Left Side-Rear    | $\checkmark$  | 1/4" tol. |       |          |
| 6  | Template Side Pod/Right Side-Front  | $\checkmark$  | 1/4" tol. |       | 4        |
| 7  | Template Side Pod/Right Side-Rear   | $\checkmark$  | 1/4" tol. |       |          |
| 8  | Template Nose-Horizontal            | $\checkmark$  | 1/4" tol. |       | ~ ~      |
| 9  | Template Nose-Vertical              | $\checkmark$  | 1/4" tol. |       | 8.       |
| 10 | Car Weight                          | 1825          |           |       | Bias Ply |
| 11 | Front Tire Width                    | 78"           | 771⁄2"    | 78½"  | Bias Ply |
| 12 | Rear Tire Width                     | 78"           | 78"       | 78½"  | Bias Ply |
| 13 | Wheel Base                          | 102"          | 101¾"     | 102¼" |          |
| 14 | Offset/Left Front Wheel-Frame       | 9¾"           | 91⁄2"     | 10"   |          |
| 15 | Offset/Right Front Wheel-Frame      | 9¾"           | 91⁄2"     | 10"   |          |
| 16 | Offset/Left Rear Wheel-Frame        | 5¾"           | 51⁄2"     | 6"    |          |
| 17 | Offset/Right Rear Wheel-Frame       | 5¾"           | 51⁄2      | 6"    |          |
| 18 | Front Nose Height/Left Front        | From "0" line | 0"        | 1"    |          |
| 19 | Front Nose Height/Right Front       | From "0" line | 0"        | 1"    |          |
| 20 | Side Pod Height/Left Side-Front     | From "0" line | 0"        | 1"    | 7        |
| 21 | Side Pod Height/Left Side-Rear      | From "0" line | 0"        | 1"    |          |
| 22 | Side Pod Height/Right Side-Front    | From "0" line | 0"        | 1"    |          |
| 23 | Side Pod Height/Right Side-Rear     | From "0" line | 0"        | 1"    | 12       |
| 24 | Side Pod Width/Front                | 75"           | 74½"      | 75½"  |          |
| 25 | Side Pod Width/Rear                 | 75"           | 74½"      | 75½"  |          |
| 26 | Tire Clearance/Left Front-Nose      | 2¾"           | 21⁄4"     | 3¼"   | Bias Ply |
| 27 | Tire Clearance/Left Front-Side Pod  | 5"            | 41⁄2"     | 51⁄2" | Bias Ply |
| 28 | Tire Clearance/Left Rear-Side Pod   | 4"            | 31⁄2"     | 41⁄2" | Bias Ply |
| 29 | Tire Clearance/Right Front-Nose     | 21⁄2"         | 2"        | 3"    | Bias Ply |
| 30 | Tire Clearance/Right Front-Side Pod | 4"            | 31⁄2"     | 4½"   | Bias Ply |
| 31 | Tire Clearance/Right Rear-Side Pod  | 31⁄2"         | 3"        | 4"    | Bias Ply |