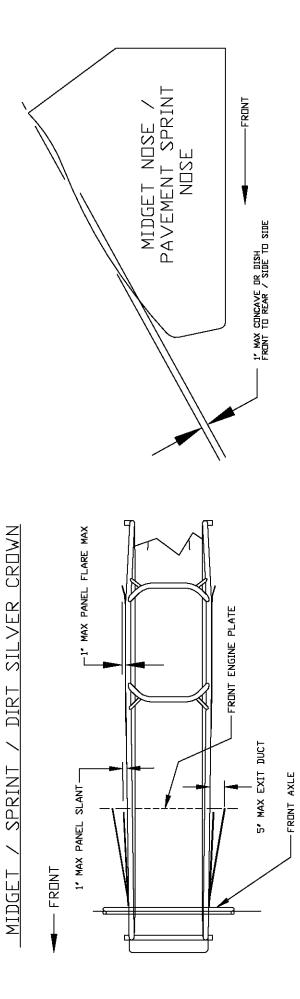

www.hutchensdevice.com

Wickers must also be securely fastened, as they will be seeing a lot of load at speed. All wickers must be bent 90° or more.  $\checkmark$  It wickers must be bend or angle change allowed throughout length of wicker.

Wickers must also be securely fastened, as they will be seeing a lot of load at speed. All wickers must be bent 90° or more.  $\checkmark$  It wickers must be bend or angle change allowed throughout length of wicker.