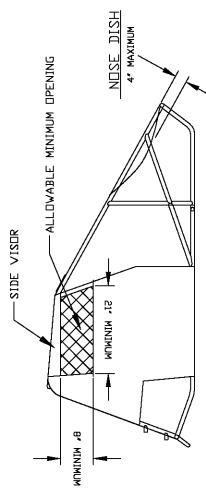

DIRT SILVER CROWN A GREATER THAN B -- 9' MAX SPRINT A GREATER THAN B -- 8' MAX MIDGET A GREATER THAN B -- 6' MAX

#5

**#6** 

SUN VISOR

7" MAX DIRT SILVER CROWN & SPRINT 5" MAX MIDGET

7' MAX FLAT

1

l