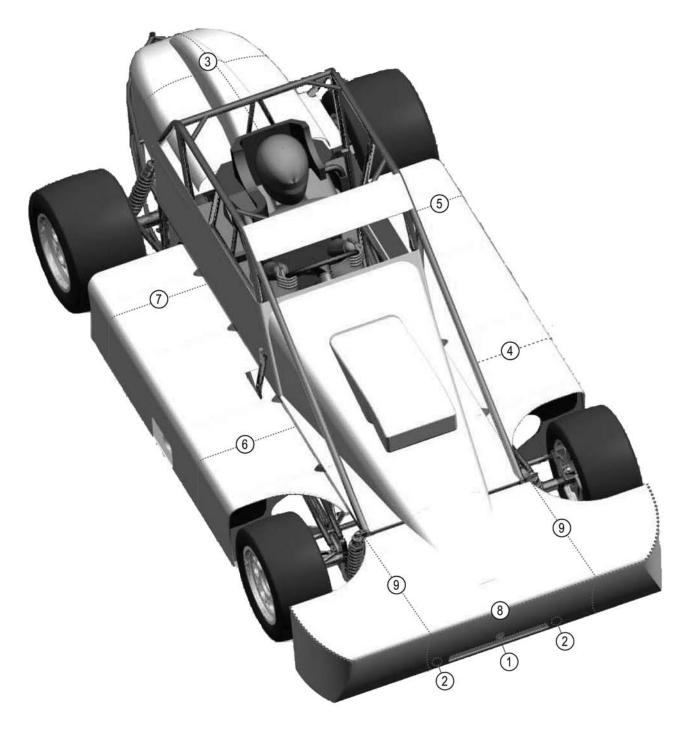

# Key to Illustrations 15, 16 & 17

### USAC Silver Crown Inspection Report

|    | Car Specifications                  | Dimen."       | Min."     | Max." | Tires    |
|----|-------------------------------------|---------------|-----------|-------|----------|
| 1  | Template Radiator Air Inlet         | $\checkmark$  |           |       |          |
| 2  | Template Brake Air Inlet            | $\checkmark$  |           |       |          |
| 3  | Template Tail                       | $\checkmark$  |           |       |          |
| 4  | Template Side Pod/Left Side-Front   | $\checkmark$  | 1/4" tol. |       |          |
| 5  | Template Side Pod/Left Side-Rear    | $\checkmark$  | 1/4" tol. |       |          |
| 6  | Template Side Pod/Right Side-Front  | $\checkmark$  | 1/4" tol. |       | 4        |
| 7  | Template Side Pod/Right Side-Rear   | $\checkmark$  | 1/4" tol. |       |          |
| 8  | Template Nose-Horizontal            | $\checkmark$  | 1/4" tol. |       | ~ ~      |
| 9  | Template Nose-Vertical              | $\checkmark$  | 1/4" tol. |       | 8.       |
| 10 | Car Weight                          | 1825          |           |       | Bias Ply |
| 11 | Front Tire Width                    | 78"           | 771⁄2"    | 78½"  | Bias Ply |
| 12 | Rear Tire Width                     | 78"           | 78"       | 78½"  | Bias Ply |
| 13 | Wheel Base                          | 102"          | 101¾"     | 102¼" |          |
| 14 | Offset/Left Front Wheel-Frame       | 9¾"           | 91⁄2"     | 10"   |          |
| 15 | Offset/Right Front Wheel-Frame      | 9¾"           | 91⁄2"     | 10"   |          |
| 16 | Offset/Left Rear Wheel-Frame        | 5¾"           | 51⁄2"     | 6"    |          |
| 17 | Offset/Right Rear Wheel-Frame       | 5¾"           | 51⁄2      | 6"    |          |
| 18 | Front Nose Height/Left Front        | From "0" line | 0"        | 1"    |          |
| 19 | Front Nose Height/Right Front       | From "0" line | 0"        | 1"    |          |
| 20 | Side Pod Height/Left Side-Front     | From "0" line | 0"        | 1"    | 7        |
| 21 | Side Pod Height/Left Side-Rear      | From "0" line | 0"        | 1"    |          |
| 22 | Side Pod Height/Right Side-Front    | From "0" line | 0"        | 1"    |          |
| 23 | Side Pod Height/Right Side-Rear     | From "0" line | 0"        | 1"    | 12       |
| 24 | Side Pod Width/Front                | 75"           | 74½"      | 75½"  |          |
| 25 | Side Pod Width/Rear                 | 75"           | 74½"      | 75½"  |          |
| 26 | Tire Clearance/Left Front-Nose      | 2¾"           | 21⁄4"     | 3¼"   | Bias Ply |
| 27 | Tire Clearance/Left Front-Side Pod  | 5"            | 41⁄2"     | 51⁄2" | Bias Ply |
| 28 | Tire Clearance/Left Rear-Side Pod   | 4"            | 31⁄2"     | 41⁄2" | Bias Ply |
| 29 | Tire Clearance/Right Front-Nose     | 21⁄2"         | 2"        | 3"    | Bias Ply |
| 30 | Tire Clearance/Right Front-Side Pod | 4"            | 31⁄2"     | 4½"   | Bias Ply |
| 31 | Tire Clearance/Right Rear-Side Pod  | 31⁄2"         | 3"        | 4"    | Bias Ply |