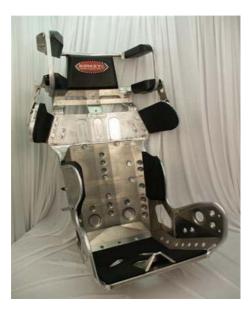

## 2008 USAC Approved Structural Containment Seats

The use of this style of seat will not require the fitting of roll cage nets

#### Kirkey 57 / 66 Series

Lajoie SPR01

**ButlerBuilt Advantage Series** 

### **Racetech Composite 9100 Series**

2007 SFI APPROVED HEAD AND NECK RESTRAINT SYSTEMS

R3

www.hansdevice.com

Hutchens II

www.lfttech.com

www.hutchensdevice.com

**Hutchens Hybrid** 