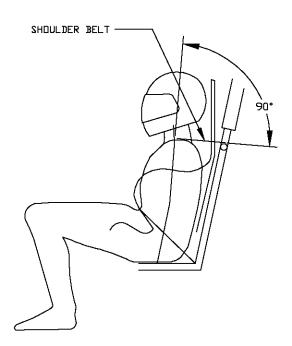

DIRT SILVER CROWN A GREATER THAN B -- 9' MAX SPRINT A GREATER THAN B -- 8' MAX MIDGET A GREATER THAN B -- 6' MAX





#5





**#6** 









SUN VISOR

7" MAX DIRT SILVER CROWN & SPRINT 5" MAX MIDGET

7' MAX FLAT

1

l













## 2008 USAC Approved Structural Containment Seats

The use of this style of seat will not require the fitting of roll cage nets

#### Kirkey 57 / 66 Series

Lajoie SPR01





**ButlerBuilt Advantage Series** 



### **Racetech Composite 9100 Series**





2007 SFI APPROVED HEAD AND NECK RESTRAINT SYSTEMS



R3



www.hansdevice.com

Hutchens II



www.lfttech.com



www.hutchensdevice.com

**Hutchens Hybrid** 



www.hutchensdevice.com



Wickers must also be securely fastened, as they will be seeing a lot of load at speed. All wickers must be bent 90° or more.  $\checkmark$  It wickers must be bend or angle change allowed throughout length of wicker.



Wickers must also be securely fastened, as they will be seeing a lot of load at speed. All wickers must be bent 90° or more.  $\