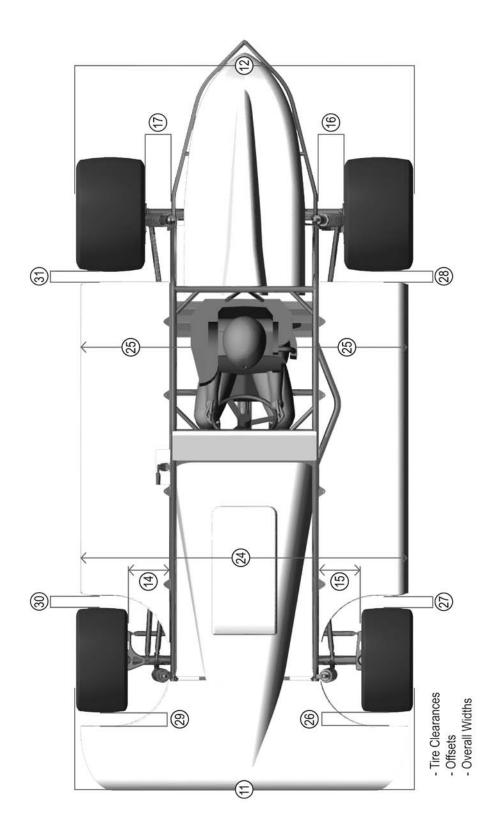

# Key to Illustrations 15, 16 & 17

### USAC Silver Crown Inspection Report

|    | Car Specifications                  | Dimen."       | Min."     | Max." | Tires    |
|----|-------------------------------------|---------------|-----------|-------|----------|
| 1  | Template Radiator Air Inlet         | $\checkmark$  |           |       |          |
| 2  | Template Brake Air Inlet            | $\checkmark$  |           |       |          |
| 3  | Template Tail                       | $\checkmark$  |           |       |          |
| 4  | Template Side Pod/Left Side-Front   | $\checkmark$  | 1/4" tol. |       |          |
| 5  | Template Side Pod/Left Side-Rear    | $\checkmark$  | 1/4" tol. |       |          |
| 6  | Template Side Pod/Right Side-Front  | $\checkmark$  | 1/4" tol. |       | 4        |
| 7  | Template Side Pod/Right Side-Rear   | $\checkmark$  | 1/4" tol. |       |          |
| 8  | Template Nose-Horizontal            | $\checkmark$  | 1/4" tol. |       | ~ ~      |
| 9  | Template Nose-Vertical              | $\checkmark$  | 1/4" tol. |       | 8.       |
| 10 | Car Weight                          | 1825          |           |       | Bias Ply |
| 11 | Front Tire Width                    | 78"           | 771⁄2"    | 78½"  | Bias Ply |
| 12 | Rear Tire Width                     | 78"           | 78"       | 78½"  | Bias Ply |
| 13 | Wheel Base                          | 102"          | 101¾"     | 102¼" |          |
| 14 | Offset/Left Front Wheel-Frame       | 9¾"           | 91⁄2"     | 10"   |          |
| 15 | Offset/Right Front Wheel-Frame      | 9¾"           | 91⁄2"     | 10"   |          |
| 16 | Offset/Left Rear Wheel-Frame        | 5¾"           | 51⁄2"     | 6"    |          |
| 17 | Offset/Right Rear Wheel-Frame       | 5¾"           | 51⁄2      | 6"    |          |
| 18 | Front Nose Height/Left Front        | From "0" line | 0"        | 1"    |          |
| 19 | Front Nose Height/Right Front       | From "0" line | 0"        | 1"    |          |
| 20 | Side Pod Height/Left Side-Front     | From "0" line | 0"        | 1"    | 7        |
| 21 | Side Pod Height/Left Side-Rear      | From "0" line | 0"        | 1"    |          |
| 22 | Side Pod Height/Right Side-Front    | From "0" line | 0"        | 1"    |          |
| 23 | Side Pod Height/Right Side-Rear     | From "0" line | 0"        | 1"    | 12       |
| 24 | Side Pod Width/Front                | 75"           | 74½"      | 75½"  |          |
| 25 | Side Pod Width/Rear                 | 75"           | 74½"      | 75½"  |          |
| 26 | Tire Clearance/Left Front-Nose      | 2¾"           | 21⁄4"     | 3¼"   | Bias Ply |
| 27 | Tire Clearance/Left Front-Side Pod  | 5"            | 41⁄2"     | 51⁄2" | Bias Ply |
| 28 | Tire Clearance/Left Rear-Side Pod   | 4"            | 31⁄2"     | 41⁄2" | Bias Ply |
| 29 | Tire Clearance/Right Front-Nose     | 21⁄2"         | 2"        | 3"    | Bias Ply |
| 30 | Tire Clearance/Right Front-Side Pod | 4"            | 31⁄2"     | 4½"   | Bias Ply |
| 31 | Tire Clearance/Right Rear-Side Pod  | 31⁄2"         | 3"        | 4"    | Bias Ply |