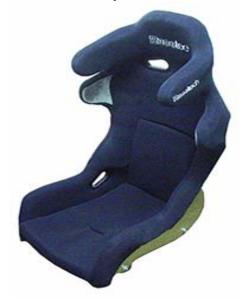

## 2008 USAC Approved Structural Containment Seats

The use of this style of seat will not require the fitting of roll cage nets

### **Racetech Composite 9100 Series**

2007 SFI APPROVED HEAD AND NECK RESTRAINT SYSTEMS

R3

www.hansdevice.com

Hutchens II

www.lfttech.com

www.hutchensdevice.com

**Hutchens Hybrid** 