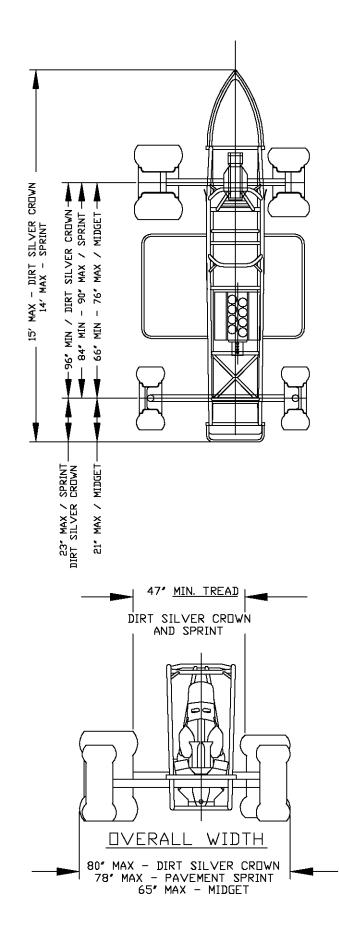

### USAC Silver Crown Inspection Report

|    | Car Specifications                  | Dimen."       | Min."     | Max." | Tires    |
|----|-------------------------------------|---------------|-----------|-------|----------|
| 1  | Template Radiator Air Inlet         | $\checkmark$  |           |       |          |
| 2  | Template Brake Air Inlet            | $\checkmark$  |           |       |          |
| 3  | Template Tail                       | $\checkmark$  |           |       |          |
| 4  | Template Side Pod/Left Side-Front   | $\checkmark$  | 1/4" tol. |       |          |
| 5  | Template Side Pod/Left Side-Rear    | $\checkmark$  | 1/4" tol. |       |          |
| 6  | Template Side Pod/Right Side-Front  | $\checkmark$  | 1/4" tol. |       | 4        |
| 7  | Template Side Pod/Right Side-Rear   | $\checkmark$  | 1/4" tol. |       |          |
| 8  | Template Nose-Horizontal            | $\checkmark$  | 1/4" tol. |       | ~ ~      |
| 9  | Template Nose-Vertical              | $\checkmark$  | 1/4" tol. |       | 8.       |
| 10 | Car Weight                          | 1825          |           |       | Bias Ply |
| 11 | Front Tire Width                    | 78"           | 771⁄2"    | 78½"  | Bias Ply |
| 12 | Rear Tire Width                     | 78"           | 78"       | 78½"  | Bias Ply |
| 13 | Wheel Base                          | 102"          | 101¾"     | 102¼" |          |
| 14 | Offset/Left Front Wheel-Frame       | 9¾"           | 91⁄2"     | 10"   |          |
| 15 | Offset/Right Front Wheel-Frame      | 9¾"           | 91⁄2"     | 10"   |          |
| 16 | Offset/Left Rear Wheel-Frame        | 5¾"           | 51⁄2"     | 6"    |          |
| 17 | Offset/Right Rear Wheel-Frame       | 5¾"           | 51⁄2      | 6"    |          |
| 18 | Front Nose Height/Left Front        | From "0" line | 0"        | 1"    |          |
| 19 | Front Nose Height/Right Front       | From "0" line | 0"        | 1"    |          |
| 20 | Side Pod Height/Left Side-Front     | From "0" line | 0"        | 1"    | 7        |
| 21 | Side Pod Height/Left Side-Rear      | From "0" line | 0"        | 1"    |          |
| 22 | Side Pod Height/Right Side-Front    | From "0" line | 0"        | 1"    |          |
| 23 | Side Pod Height/Right Side-Rear     | From "0" line | 0"        | 1"    | 12       |
| 24 | Side Pod Width/Front                | 75"           | 74½"      | 75½"  |          |
| 25 | Side Pod Width/Rear                 | 75"           | 74½"      | 75½"  |          |
| 26 | Tire Clearance/Left Front-Nose      | 2¾"           | 21⁄4"     | 3¼"   | Bias Ply |
| 27 | Tire Clearance/Left Front-Side Pod  | 5"            | 41⁄2"     | 51⁄2" | Bias Ply |
| 28 | Tire Clearance/Left Rear-Side Pod   | 4"            | 31⁄2"     | 41⁄2" | Bias Ply |
| 29 | Tire Clearance/Right Front-Nose     | 21⁄2"         | 2"        | 3"    | Bias Ply |
| 30 | Tire Clearance/Right Front-Side Pod | 4"            | 31⁄2"     | 4½"   | Bias Ply |
| 31 | Tire Clearance/Right Rear-Side Pod  | 31⁄2"         | 3"        | 4"    | Bias Ply |