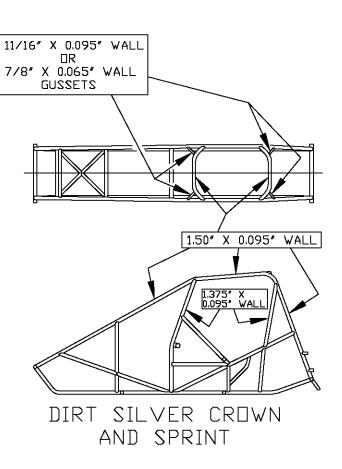

DIRT SILVER CROWN A GREATER THAN B -- 9' MAX SPRINT A GREATER THAN B -- 8' MAX MIDGET A GREATER THAN B -- 6' MAX





#5





**#6** 









SUN VISOR

7" MAX DIRT SILVER CROWN & SPRINT 5" MAX MIDGET

7' MAX FLAT

1

l













## 2008 USAC Approved Structural Containment Seats

The use of this style of seat will not require the fitting of roll cage nets

#### Kirkey 57 / 66 Series

Lajoie SPR01





**ButlerBuilt Advantage Series** 



### **Racetech Composite 9100 Series**





2007 SFI APPROVED HEAD AND NECK RESTRAINT SYSTEMS



R3



www.hansdevice.com

Hutchens II



www.lfttech.com



www.hutchensdevice.com

**Hutchens Hybrid** 



www.hutchensdevice.com



Wickers must also be securely fastened, as they will be seeing a lot of load at speed. All wickers must be bent 90