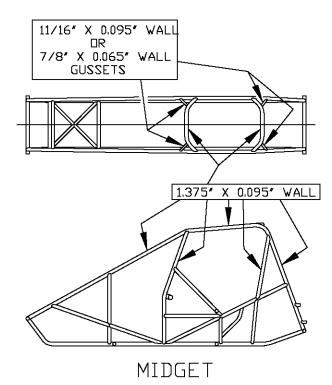

DIRT SILVER CROWN A GREATER THAN B -- 9' MAX SPRINT A GREATER THAN B -- 8' MAX MIDGET A GREATER THAN B -- 6' MAX





#5





**#6** 









SUN VISOR

7" MAX DIRT SILVER CROWN & SPRINT 5" MAX MIDGET

7' MAX FLAT

1

l













## 2008 USAC Approved Structural Containment Seats

The use of this style of seat will not require the fitting of roll cage nets

#### Kirkey 57 / 66 Series

Lajoie SPR01





**ButlerBuilt Advantage Series** 



### **Racetech Composite 9100 Series**





2007 SFI APPROVED HEAD AND NECK RESTRAINT SYSTEMS



R3



www.hansdevice.com

Hutchens II



www.lfttech.com



www.hutchensdevice.com

**Hutchens Hybrid** 



www.hutchensdevice.com



Wickers must also be securely fastened, as they will be seeing a lot of load at speed. All wickers must be bent