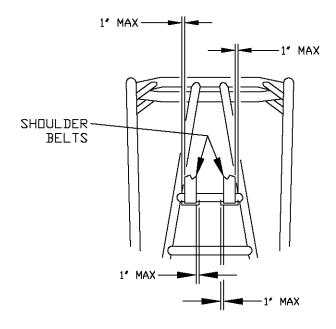

DIRT SILVER CROWN A GREATER THAN B -- 9' MAX SPRINT A GREATER THAN B -- 8' MAX MIDGET A GREATER THAN B -- 6' MAX





#5





**#6** 









SUN VISOR

7" MAX DIRT SILVER CROWN & SPRINT 5" MAX MIDGET

7' MAX FLAT

1

l













## 2008 USAC Approved Structural Containment Seats

The use of this style of seat will not require the fitting of roll cage nets

#### Kirkey 57 / 66 Series

Lajoie SPR01





**ButlerBuilt Advantage Series** 



### **Racetech Composite 9100 Series**





2007 SFI APPROVED HEAD AND NECK RESTRAINT SYSTEMS



R3



www.hansdevice.com

Hutchens II



www.lfttech.com



www.hutchensdevice.com

**Hutchens Hybrid** 



www.hutchensdevice.com



Wickers must also be securely fastened, as they will be seeing a lot of load at speed. All wickers must be bent 90° or more.  $\checkmark$  It wickers must be bend or angle change allowed throughout length of wicker.



Wickers must also be securely fastened, as they will be seeing a lot of load at speed. All wickers must be bent 90° or more.